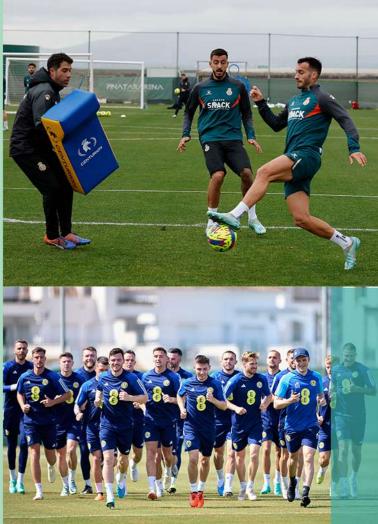

"Simply perfect"

Newcastle United FC

**National** teams

All season

Clubs

Junior & **Amateur Football** 

training camps

**Tournaments** 

## MORE THAN 600 TEAMS FROM 80 DIFFERENT COUNTRIES

European teams

Tournaments

More than 600 football training camps More than 1000 friendlies disputed "It was a well organized tournament in nice conditions with very good pitches and a very nice hotel. We want to thank all the staff for the excellent service."