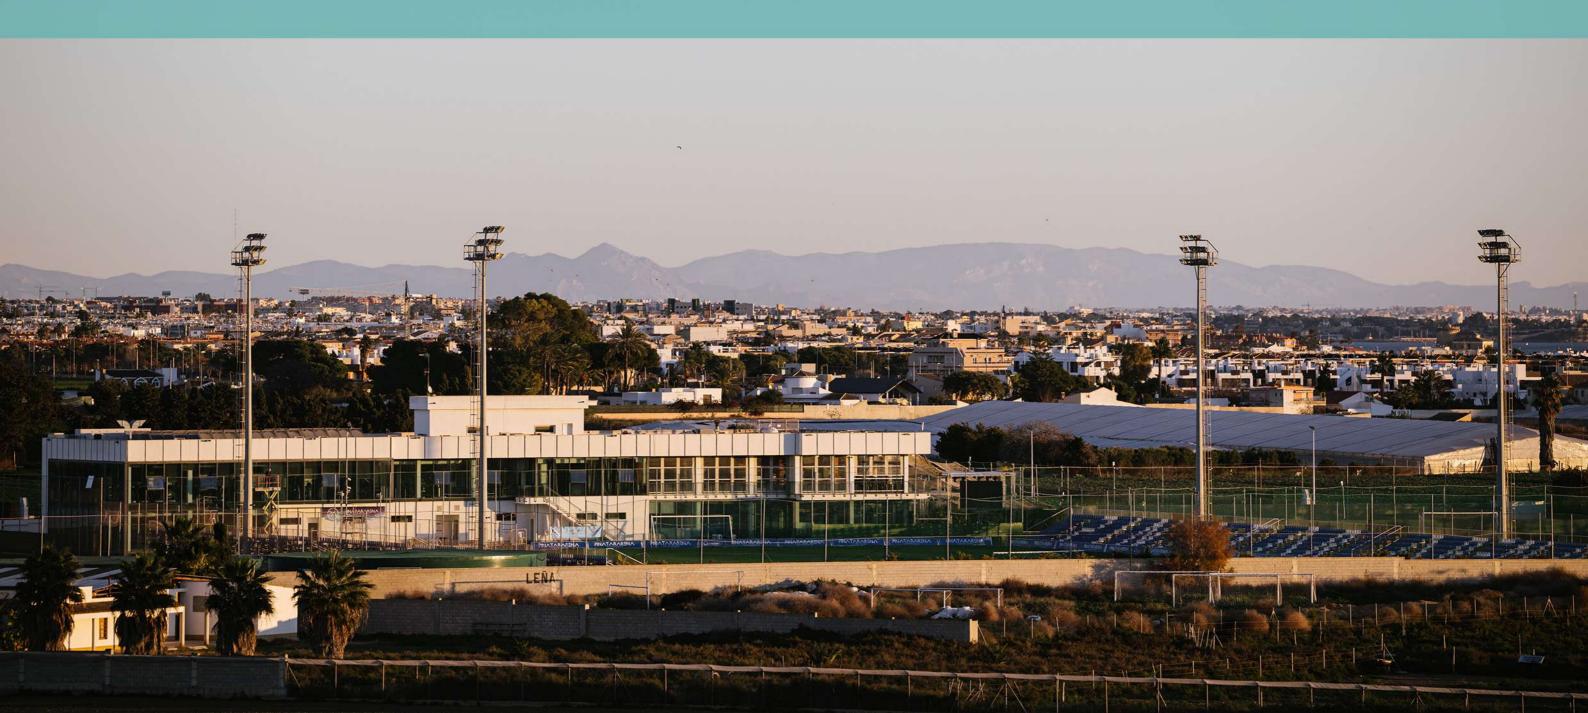

- 10 FIFA standard natural grass football pitches (Bermuda and Ryegrass types).
- A **7-a-side** natural grass football pitch.

-A stadium with capacity for 3,500 spectators that makes every friendly match feel like a real official game. There is also a VIP Tribune, an indoor tribune, and an open air tribune. It's equipped with professional night illumination, platforms for filming practices and matches, press area, multi-use area, electronic scoreboard, changing rooms and a private restricted access area for players and referees.