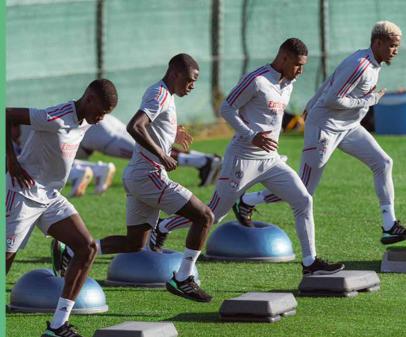

- Specific areas for goalkeepers or physical training and all the necessary materials for training sessions: mobile goals, mini goals, tennis football nets, barriers, cones, fences, spikes, balls, chest guards and even platforms to film trainings.