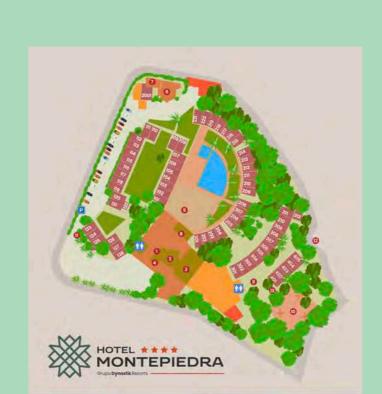

#### HOTEL **MONTEPIEDRA**

\*\*\*

DISTANCE TO FOOTBALL PITCHES: 12 minutes drive

Garden area