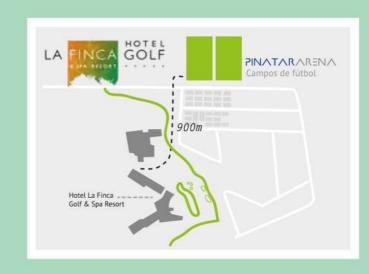

#### HOTEL TRAÍÑA \*\*\*\*

DISTANCE TO FOOTBALL PITCHES: 8 MINUTES' DRIVE

Accommodation on the same floor 2 Junior Suites

78 Standard rooms

Massage and equipment rooms

Private meeting rooms
Personalized rooms
Private dining rooms
Outdoor pool

### WHERE ARE WE?

Everyday football

Everyday different

Everyday Pinatar Arena