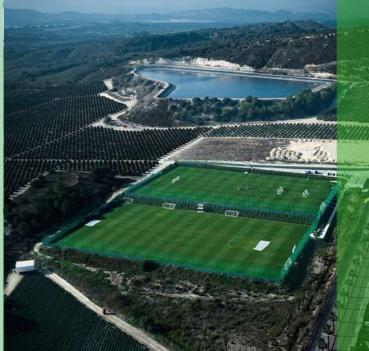

- 10 FIFA standard natural grass football pitches (Bermuda and Ryegrass types).
- A **7-a-side** natural grass football pitch.

-A stadium with capacity for 3,500 spectators that makes every friendly match feel like a real official game. There is also a VIP Tribune, an indoor tribune, and an open air tribune. It's equipped with professional night illumination, platforms for filming practices and matches, press area, multi-use area, electronic scoreboard, changing rooms and a private restricted access area for players and referees.

That's why Pinatar Arena is the ideal place for playing football.

We are in the South of Spain, in the Regional Reserve of Las Salinas de San Pedro del Pinatar, an area that offers two seas on one coastline - the Mar Menor and the Mediterranean Sea.