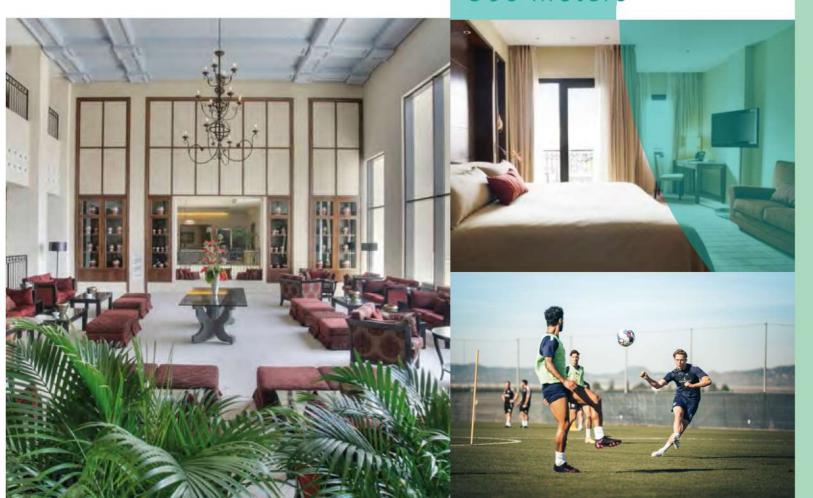

Royal Belgian Football Association

5\* facilitie

2 FIFA size natural football grass pitche

Accommodation on the same floo

6 Junior Suites

36 Deluxe Rooms

78 Standard Rooms

"Staff and organization was excellent!"

FC Zenit

Massage and equipment room

Private meeting roon

Personalized menu

Private dining rooms

Exclusive gym and changing rooms at the

rootball centre

Spa and outdoor and indoor pool