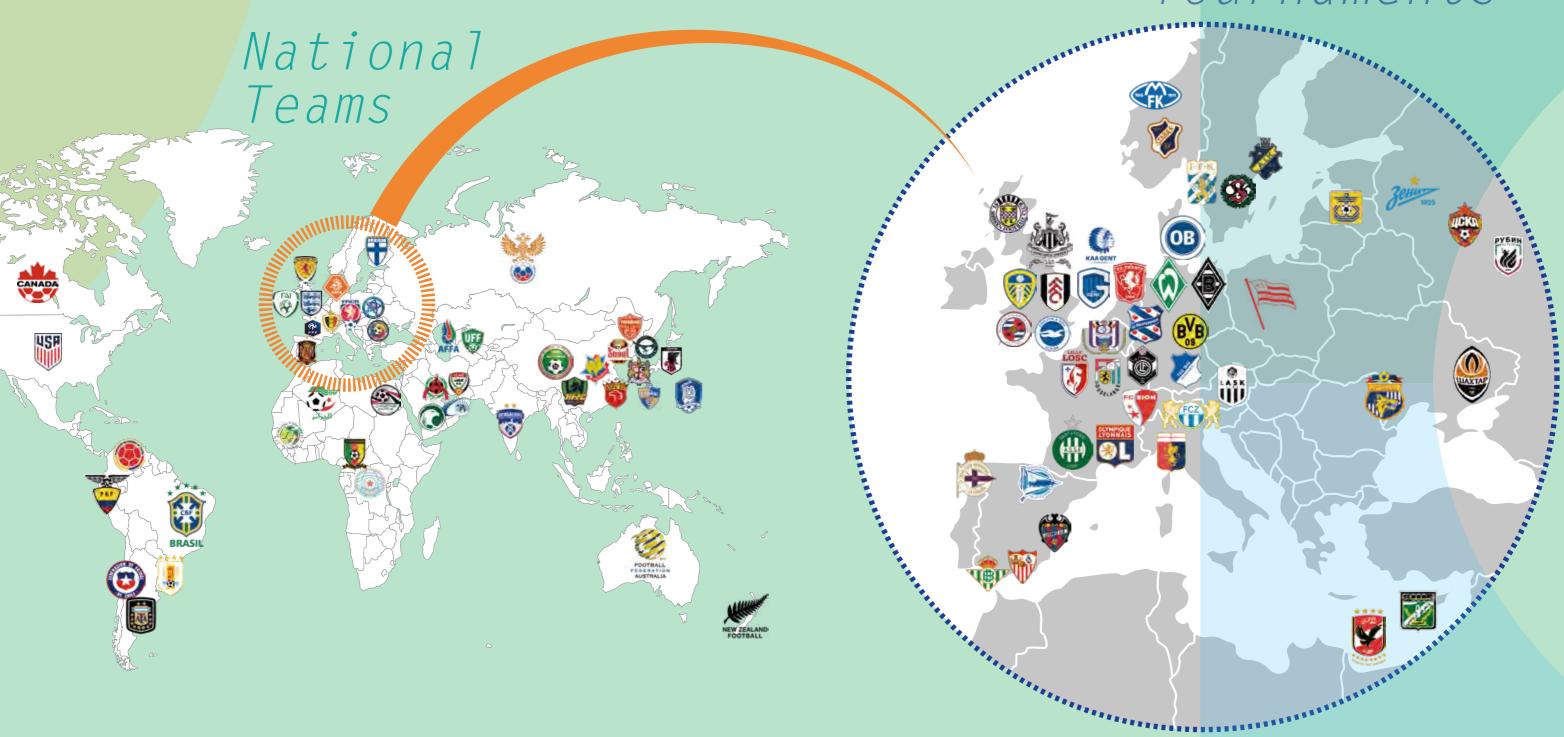

## MORE THAN 600 TEAMS FROM 80 DIFFERENT COUNTRIES

European teams

Tournaments

More than 600 football training camps More than 1000 friendlies disputed "It was a well organized tournament in nice conditions with very good pitches and a very nice hotel. We want to thank all the staff for the excellent service."

Royal Belgian Football Association

5\* facilitie

2 FIFA size natural football grass pitche

Accommodation on the same floo

6 Junior Suites

36 Deluxe Rooms

78 Standard Rooms

"Staff and organization was excellent!"