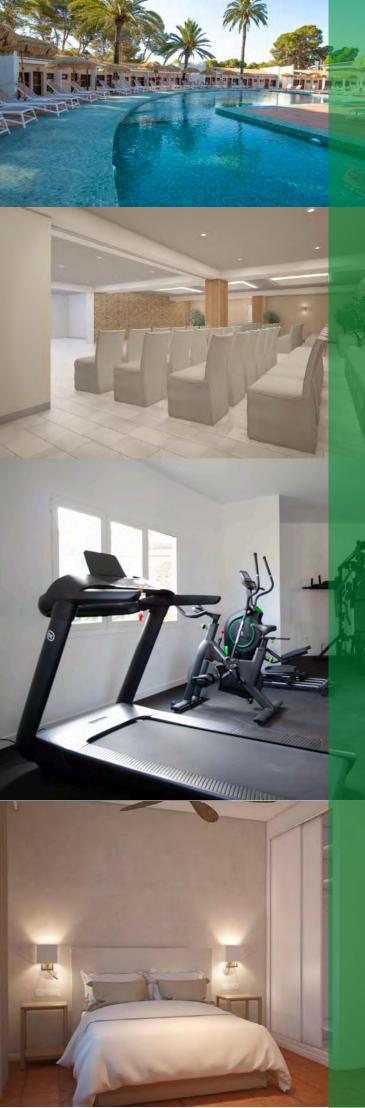

#### want

At Pinatar Arena you also have:

- A state-of-the-art equipament gym with a **900 square metres Fitness centre** that offers latest equipament from health and fitness innovators: **Technogym**. The area also has 3 private rooms for individual trainings or team activities: Multipurpose Room, Indoor Cycle Room and Balance Room.

- Osteopathy and physiotherapy department with shockwave therapy, electrotherapy, Percutaneous Electrolysis Therapy (EPTE), ultrasound sean, kinesiotaping, acupuncture...
- Fitness products and sports shop.