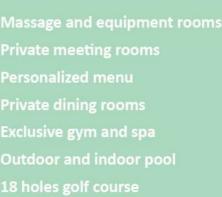

FC Zenit

Massage and equipment room

Private meeting roon

Personalized menu

Private dining rooms

Exclusive gym and changing rooms at the

rootball centre

Spa and outdoor and indoor pool