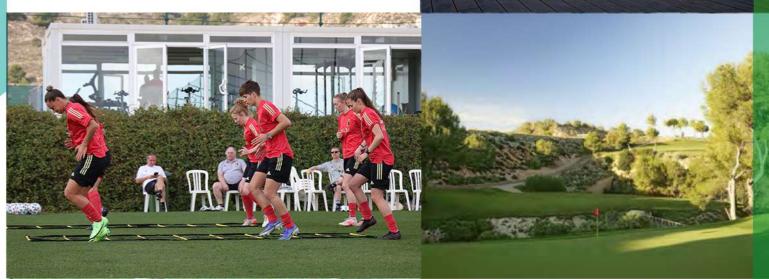

- 10 FIFA standard natural grass football pitches (Bermuda and Ryegrass types).
- A **7-a-side** natural grass football pitch.

-A stadium with capacity for 3,500 spectators that makes every friendly match feel like a real official game. There is also a VIP Tribune, an indoor tribune, and an open air tribune. It's equipped with professional night illumination, platforms for filming practices and matches, press area, multi-use area, electronic scoreboard, changing rooms and a private restricted access area for players and referees.

3 golf courses

DOUBLETREE BY HILTON LA TORRE GOLF RESORT & SPA \*\*\*\*

5 Suites

**6 Junior Suites** 

53 Deluxe Rooms

**62 Standard Rooms** 

Leeds United FC